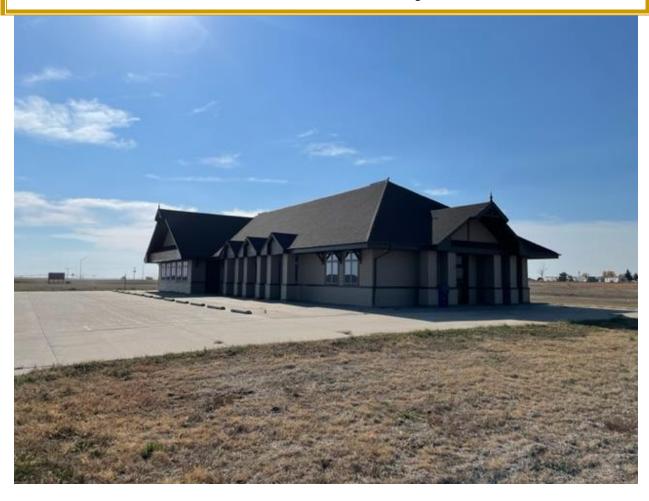

## Fuller & Associates Realty, LLC Commercial Property

Office: (308) 284-2100 Fax: (308) 284-2124

Information believed to be accurate, but not guaranteed

FOR SALE - \$1,200,000.00 Reduced Price

ADDRESS- 202 Diamond Springs Dr, Ogallala, NE 69153

LEGAL- Lot 11 Blk 4 Ogallala North Bus Park Add, Ogallala, Keith County,

NE

LOT SIZE- 4.59 Acres
TAXES- \$18,506.16
BUILT IN - 2006
PARKING SLOTS- 22

**ZONING-** Commercial **BUILDING SIZE-** 5,427 Sq Ft

**CURRENT USE-** Dental Office/Clinic

OWNER- Hinze S. Properties, LLC

LISTED- October 20, 2022

LISTING AGENT: Roger C. Rankin – 308-464-1122

OTHER: For Showing and more detailed information contact agent.